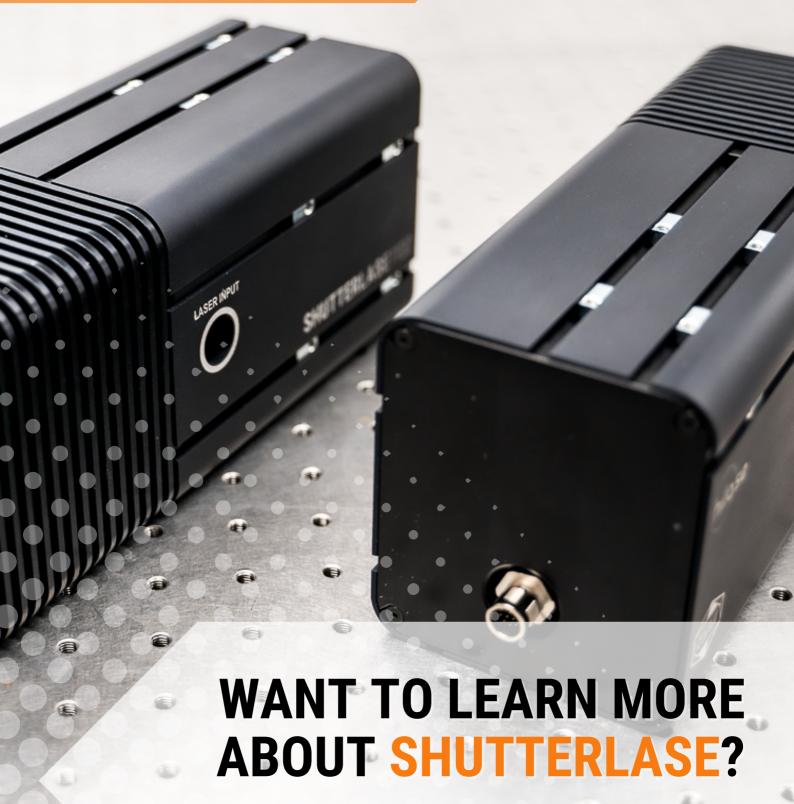

## SHUTTERLASE

COMPLIANCE WITH THE **SAFETY STANDARD** FOR MACHINERY EN **ISO 13849-1** IN THE PLD SAFETY CLASS

SUITABLE FOR HIGH POWER PULSED LASERS

SUITABLE FOR **LONG-TERM OPENING** (EVEN INDEFINITE UNDER OPERATING CONDITIONS)

A **SAFETY SENSOR** IS INCLUDED FOR SIGNALING CLOSING, SUITABLE FOR INTEGRATION INTO THE USER'S SAFETY CIRCUIT (INTERLOCK); AN OPENING SENSOR ALSO INCLUDED.

ALL COMPONENTS ARE OF **INDUSTRY STANDARD** (24V CONTROL, 24V SIGNALING), COMPATIBLE WITH SAFETY PLC. THE SHUTTER INCLUDES SAFETY RELAYS, SO THE USER ONLY CONNECTS THE SIGNAL TO OPEN.

FAST OPENING (30MS) AND CLOSING TIME (50MS).

**COMPACT SIZE** (NO NEED TO PLACE 2 SHUTTERS BEHIND EACH OTHER DUE TO PLD COMPLIANCE)